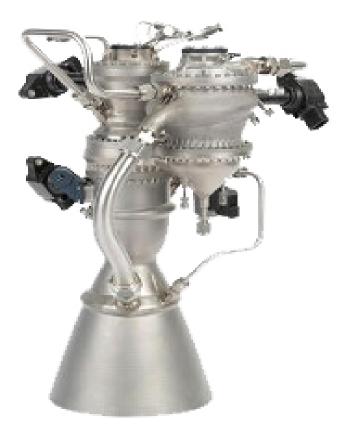

# Mjölnir

# 3D-printed, full-flow staged combustion engine

## Efficient

Full-flow staged combustion is the most efficient engine cycle, with very high thrust to weight. It is Ideal for hypersonic aircraft, upper stages, maneuvering spacecraft, and planetary landers.

## Reusable

Deep throttling, easy start/stop, true two-commodity operations - highly operable and reusable.

## **Available**

The only full-flow staged combustion engine in the world that is available for purchase. Taking orders now for 2024 delivery.

**Contact us:** Email: <u>info@nfaero.com</u> For press communications: <u>jim@nfaero.com</u> Visit us: <u>www.nfaero.com</u>