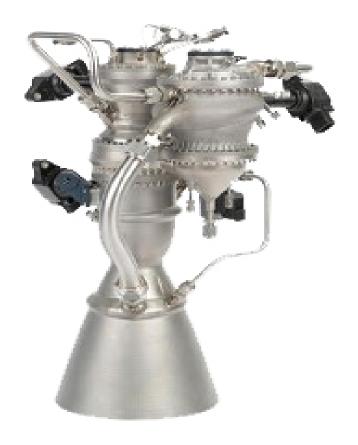

# Mjölnir

## 3D-printed, full-flow staged combustion engine

## **Efficient**

Full-flow staged combustion is the most efficient engine cycle, with very high thrust to weight. It is Ideal for hypersonic aircraft, upper stages, maneuvering spacecraft, and planetary landers.